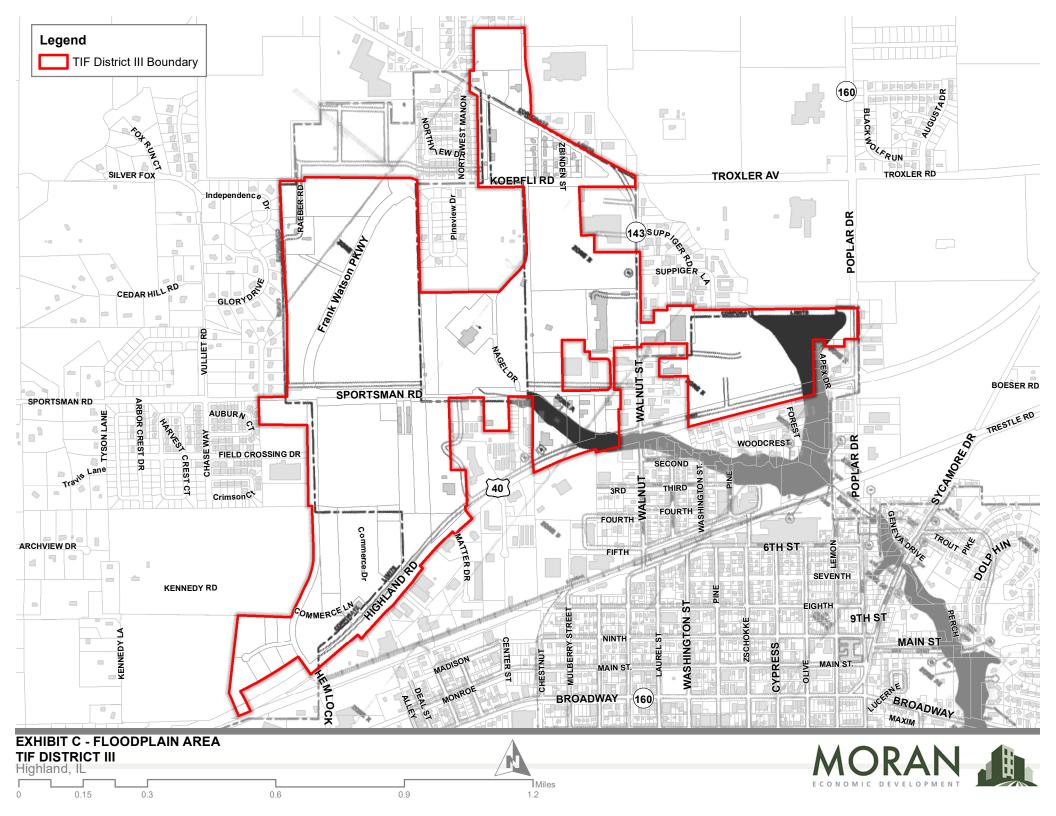

### Inadequate Utilities

The older portions of the Area were developed in the late 1950's and early 1960's, and the infrastructure serving these properties dates back to the same time period. The water and sewer lines in these areas consist of dated cast iron mains and clay tile pipes which are undesirable as compared to modern PVC lines due to the former's susceptibility to breakages and failure. Additionally, these older lines are unsuitable to serve new development in these portions of the City as they lack the proper capacity for more intensive uses.

Stormwater management infrastructure is also inadequate in those older portions of the Area, with flooding and standing water during heavy rain events. Other portions of the Area are within the floodway per FEMA FIRM data, and the City is in the process of working with FEMA engineers on the projected expansion of those flood areas. The existing floodplain areas, as shown in Exhibit C, already limit the development potential of those properties affected by the floodway, and the

expansion of those areas will further hinder any opportunities as well as cause increased stormwater management infrastructure improvements to be made.

Other portions of the Area exhibit inadequate utilities in that there is a lack of infrastructure serving the properties. Future development in these areas will require expansion of the infrastructure network and increased density may require improvements to be made to the existing utility systems beyond just the extension of the service area to ensure all properties have adequate capacity. The City's Comprehensive Plan details planned future land uses for property in the Area and much of the southwestern portion includes proposed industrial development, which is a very intensive type of development in terms of infrastructure and utility requirements.