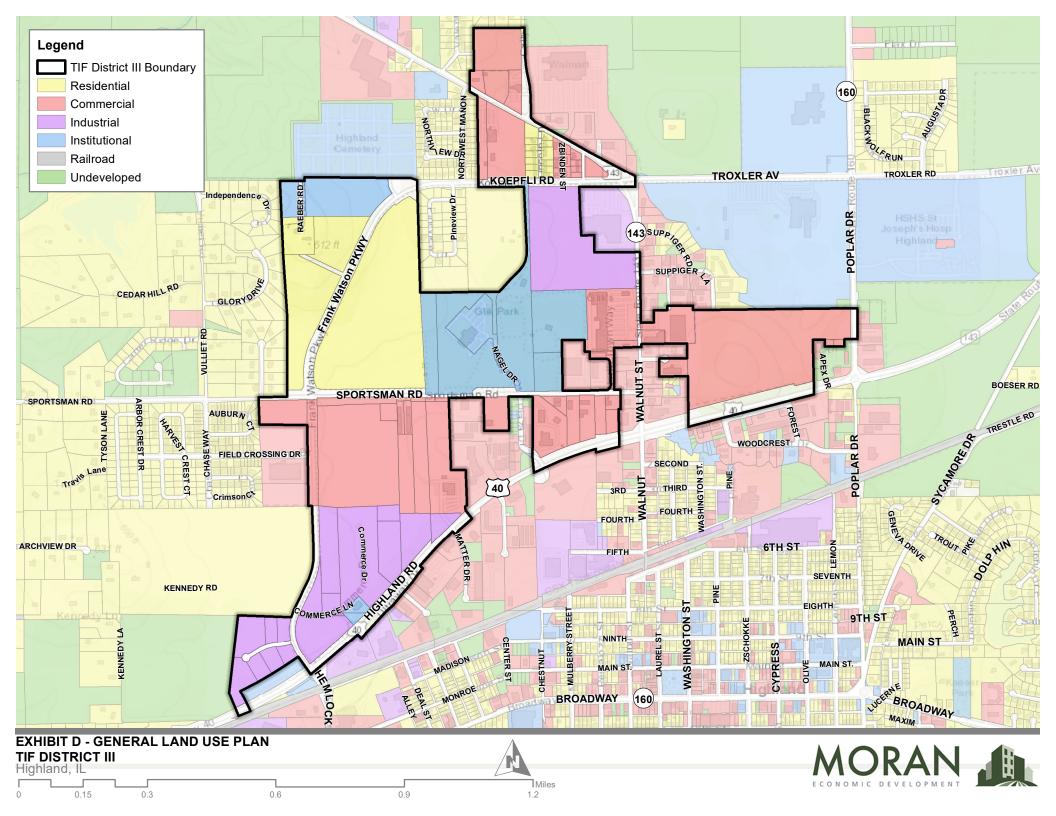

### Exhibit B REDEVELOPMENT PLAN & PROJECT

### HIGHLAND TIF DISTRICT III REDEVELOPMENT PLAN

# TAX INCREMENT FINANCING REDEVELOPMENT PLAN & PROJECT

THE CITY OF HIGHLAND, ILLINOIS February 20, 2024

### **TABLE OF CONTENTS**

| SECTIONS    | PAGE                                               |
|-------------|----------------------------------------------------|
| Section I   | Introduction2                                      |
| Section II  | Eligibility Findings for the Area                  |
| Section III | Findings of Need for Tax Increment Financing11     |
| Section VI  | Redevelopment Plan                                 |
| Section V   | Implementation Strategy                            |
| Section VI  | Amending the TIF Plan                              |
| Section VII | Reporting and Meeting20                            |
| EXHIBITS    |                                                    |
| Exhibit A   | Boundary MapFollowing Page 4                       |
| Exhibit B   | Existing Land UseFollowing Page 6                  |
| Exhibit C   | Floodplain AreaFollowing Page 6                    |
| Exhibit D   | General Land Use PlanFollowing Page 14             |
| TABLES      |                                                    |
| Table A     | Qualification Factors Matrices9                    |
| Table B     | Estimated Budget for Redevelopment Project Costs17 |
| APPENDICE   | es e           |
| Appendix A  | Legal Description23                                |
| Appendix B  | Parcel ID Numbers27                                |

### **B. Statutory Requirements**

According to the Act, in order for a municipality to qualify properties for tax increment financing, a finding must be made that conditions exist which allow the Area to be classified as a blighted area, a conservation area, a combination of both blighted and conservation areas, or an industrial park conservation area. A map of the area of study (the "Area" or the "Proposed Area") has been attached as Exhibit A – Boundary Map. Moran Economic Development conducted an evaluation of the physical conditions in the Area, and the findings of this evaluation are outlined below.

### D. Eligibility Findings for the Area

In making the determination of eligibility for an Area, it is not required that each and every property and/or building individually qualify, but it is the Area as a whole that must be determined to be eligible. An analysis of the physical conditions and presence of qualifying factors within the Area was performed. In addition to the analysis an inventory of existing land use was determined and outlined in the attached Exhibit B – Existing Land Use.

The Area encompasses 91 parcels of property and rights-of-way in the City of Highland, generally located in the northern portion of the City. Parcels adjacent to the intersection of Frank Watson Parkway and US-40 make up the southwest portion of the Area, and it continues north takin in property north of US-40 to Koepfli Road. The Area extends east to take in property west of IL-160 and north of US-40, which makes up the southeast portion of the boundary. North of Koepfli Road the Area takes in property south of IL-143, and property north of IL-143 and west of Cally Lane makes up the northernmost portion of the boundary.