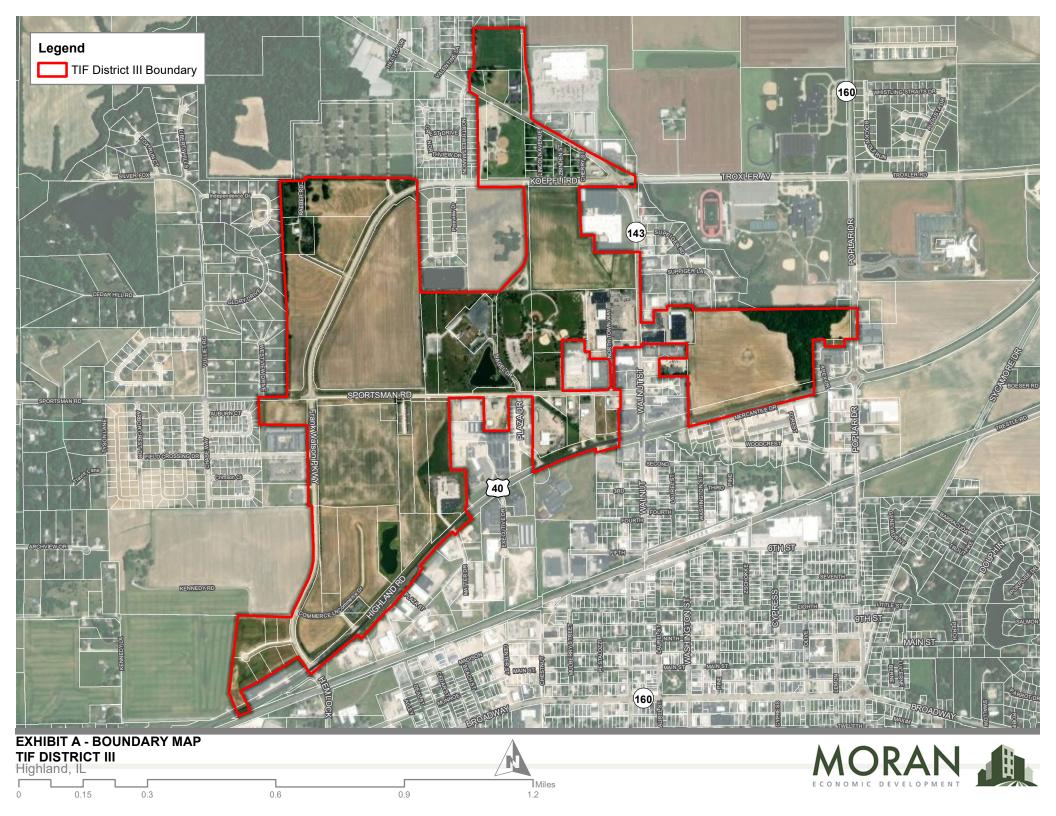

### **B. Statutory Requirements**

According to the Act, in order for a municipality to qualify properties for tax increment financing, a finding must be made that conditions exist which allow the Area to be classified as a blighted area, a conservation area, a combination of both blighted and conservation areas, or an industrial park conservation area. A map of the area of study (the "Area" or the "Proposed Area") has been attached as Exhibit A – Boundary Map. Moran Economic Development conducted an evaluation of the physical conditions in the Area, and the findings of this evaluation are outlined below.

### D. Eligibility Findings for the Area

In making the determination of eligibility for an Area, it is not required that each and every property and/or building individually qualify, but it is the Area as a whole that must be determined to be eligible. An analysis of the physical conditions and presence of qualifying factors within the Area was performed. In addition to the analysis an inventory of existing land use was determined and outlined in the attached Exhibit B – Existing Land Use.

The Area encompasses 91 parcels of property and rights-of-way in the City of Highland, generally located in the northern portion of the City. Parcels adjacent to the intersection of Frank Watson Parkway and US-40 make up the southwest portion of the Area, and it continues north takin in property north of US-40 to Koepfli Road. The Area extends east to take in property west of IL-160 and north of US-40, which makes up the southeast portion of the boundary. North of Koepfli Road the Area takes in property south of IL-143, and property north of IL-143 and west of Cally Lane makes up the northernmost portion of the boundary.