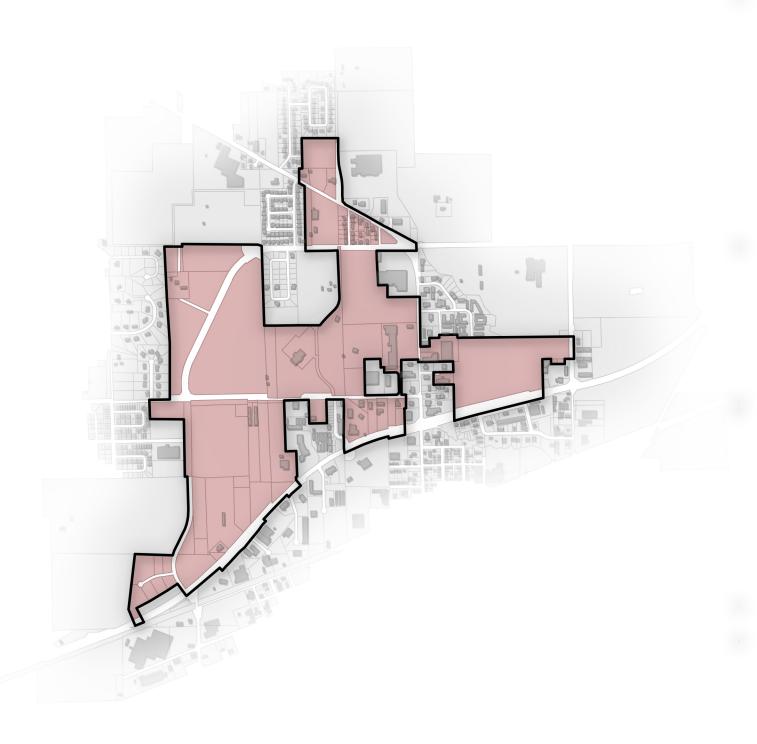

### **B. Statutory Requirements**

According to the Act, in order for a municipality to qualify properties for tax increment financing, a finding must be made that conditions exist which allow the Area to be classified as a blighted area, a conservation area, a combination of both blighted and conservation areas, or an industrial park conservation area. A map of the area of study (the "Area" or the "Proposed Area") has been attached as Exhibit A – Boundary Map. Moran Economic Development conducted an evaluation of the physical conditions in the Area, and the findings of this evaluation are outlined below.

### D. Eligibility Findings for the Area

In making the determination of eligibility for an Area, it is not required that each and every property and/or building individually qualify, but it is the Area as a whole that must be determined to be eligible. An analysis of the physical conditions and presence of qualifying factors within the Area was performed. In addition to the analysis an inventory of existing land use was determined and outlined in the attached Exhibit B – Existing Land Use.

The Area encompasses 91 parcels of property and rights-of-way in the City of Highland, generally located in the northern portion of the City. Parcels adjacent to the intersection of Frank Watson Parkway and US-40 make up the southwest portion of the Area, and it continues north takin in property north of US-40 to Koepfli Road. The Area extends east to take in property west of IL-160 and north of US-40, which makes up the southeast portion of the boundary. North of Koepfli Road the Area takes in property south of IL-143, and property north of IL-143 and west of Cally Lane makes up the northernmost portion of the boundary.