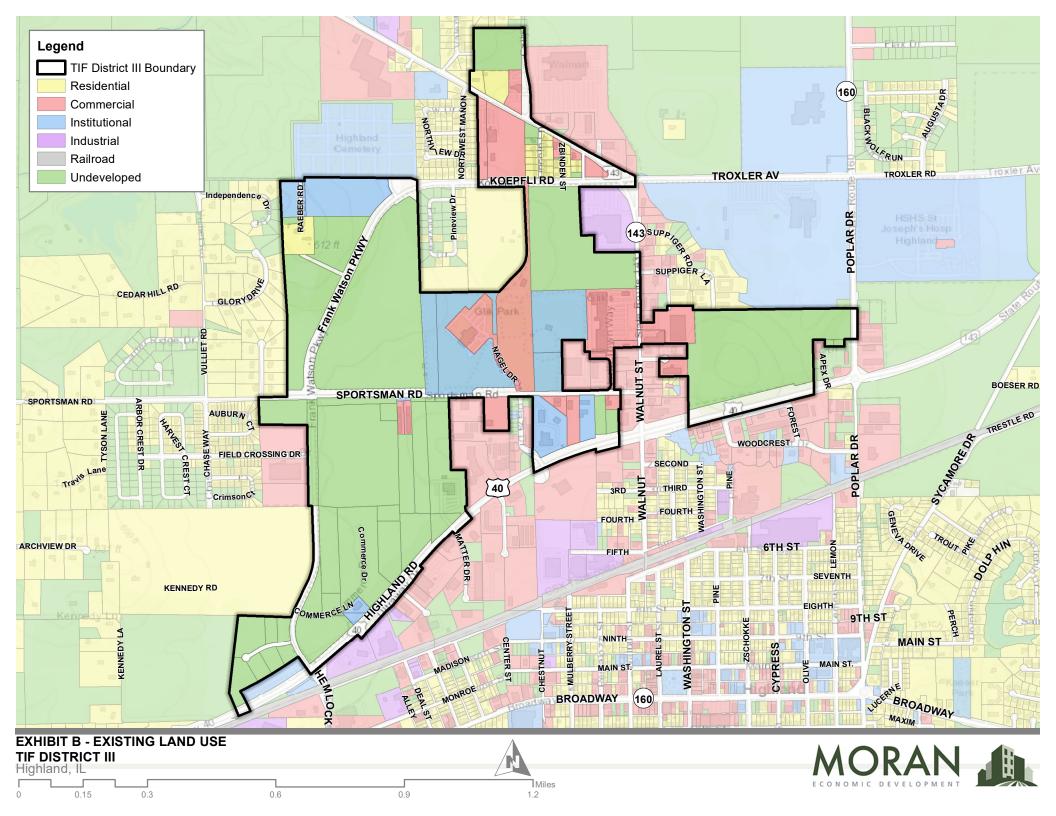

### D. Eligibility Findings for the Area

In making the determination of eligibility for an Area, it is not required that each and every property and/or building individually qualify, but it is the Area as a whole that must be determined to be eligible. An analysis of the physical conditions and presence of qualifying factors within the Area was performed. In addition to the analysis an inventory of existing land use was determined and outlined in the attached Exhibit B – Existing Land Use.